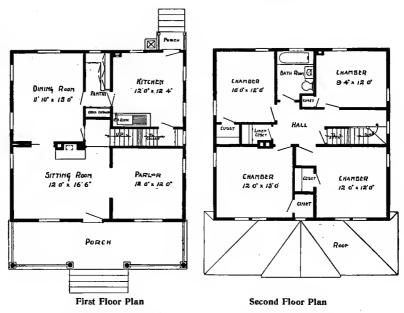

Design No. 2003

First Floor Plan

Second Floor Plan

#### Size: Width, 19 feet 10 inches; length, 38 feet, exclusive of porches

Blue prints consist of basement plan; first and second floor plans; front, two side elevations; wall sections and all necessary interior details. Specifications consist of about twenty pages of typewritten matter.

Full and complete working plans and specifications of this house will be furnished for \$5.00. Cost of this house is from about \$2,550,00 to about \$2,800.00, according to the locality in which it is built.